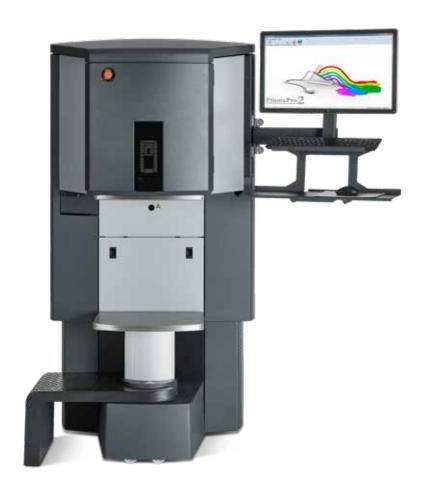

## Automatic dispenser

The HA480 automatic dispenser is the new standard in tinting. It is the ideal solution for DIY, medium-sized retail or service centers. The improved dispense speed, ZeroPurge™ piston pump and Auto Drive™ technology ensure future-proof efficiency and reliability for your business operation.

#### **Specifications**

- Sequential dispensing
- 16-32 POM/SST canisters in 2/3/6/10 I size
- ZeroPurge Piston pump technology
- Universal, solvent and water based colorants
- Pump size: 100 ml
- Flow rate: 0.8 1.0 I/min
- Smallest dispense: 0.05 ml
- Operator display
- Electric can table
- Brush monitor (optional)
- Electric punch (optional)
- Heating set (optional)
- Low/high model
- HWD 151x88x125 cm (low model)
- HWD 171x88x125 cm (high model)