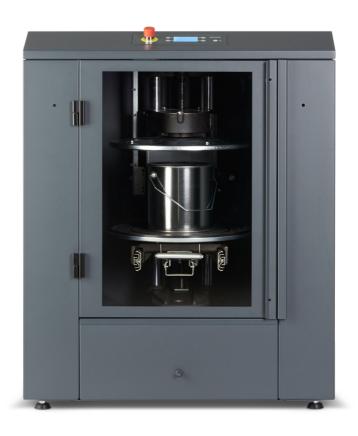

## GA480 Automatic mixer

- Auto button
- Fast clamping
- Easy diagnostics

## GA480 Automatic mixer

The GA480 is a very fast, high performance automatic mixer which makes the life of the user easy with its auto button selecting the optimal mixing speed and time. This auto button in combination with the improved clamping speed and dynamic balance offers a very reliable mixer.

## **Specifications**

- Fully automatic clamping
- Intelligent mixing
- Graphical display
- Dedicated control on clamp unit
- Dynamic balance
- Service control via diagnostic software
- Fully extractable can table
- Multiple speeds up to 230 rpm
- Continuous rpm and time regulation
- Built-in loading ramp
- 38 cm bottom plate diameter
- Up to 40 kg; can height 8-40 cm
- HWD 101x82x81 (79) cm